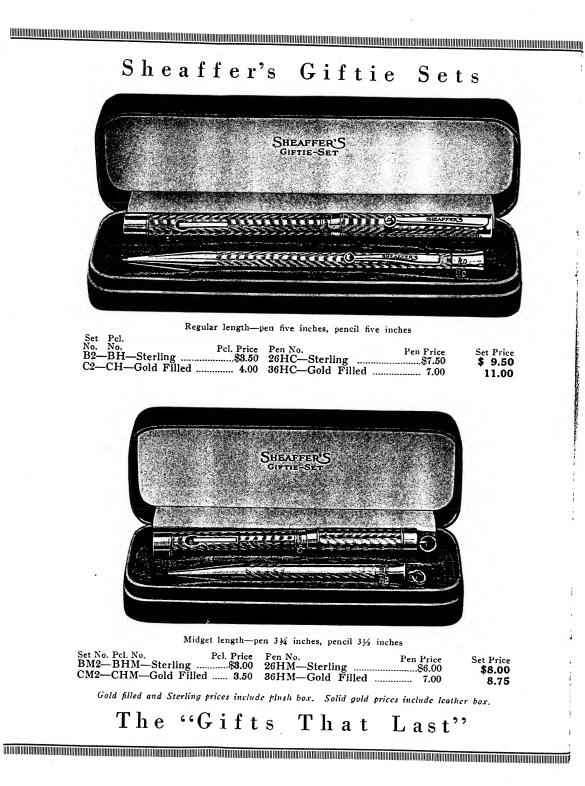

## The "Gifts That Last"

• • •

Sheaffer's Giftie Sets Regular length-pen five inches, pencil five inches Set Price \$11.50 50.00 SHEAFFER'S Midget length-pen 334 inches, pencil 31/2 inches 
 Set No. Pcl. No.
 Pcl. Price
 Pen No.
 Pen Price

 CM5—CDM—Gold Filled
 ....\$ 3.50
 36DM—Gold Filled
 ...........\$ 7.50

 DM5—DDM—14K Gr. Gold 12.00
 366DM—14K Green Gold
 ................\$ 25.00
Set Price \$ 9.50 35.00 Gold filled and Sterling prices include plush box. Solid gold prices include leather box. Last" The "Gifts That 